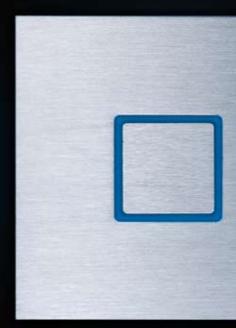

### tacto

100% scale

Touch sensitive
Low voltage open collector output
Illuminated led in the dark

basalte