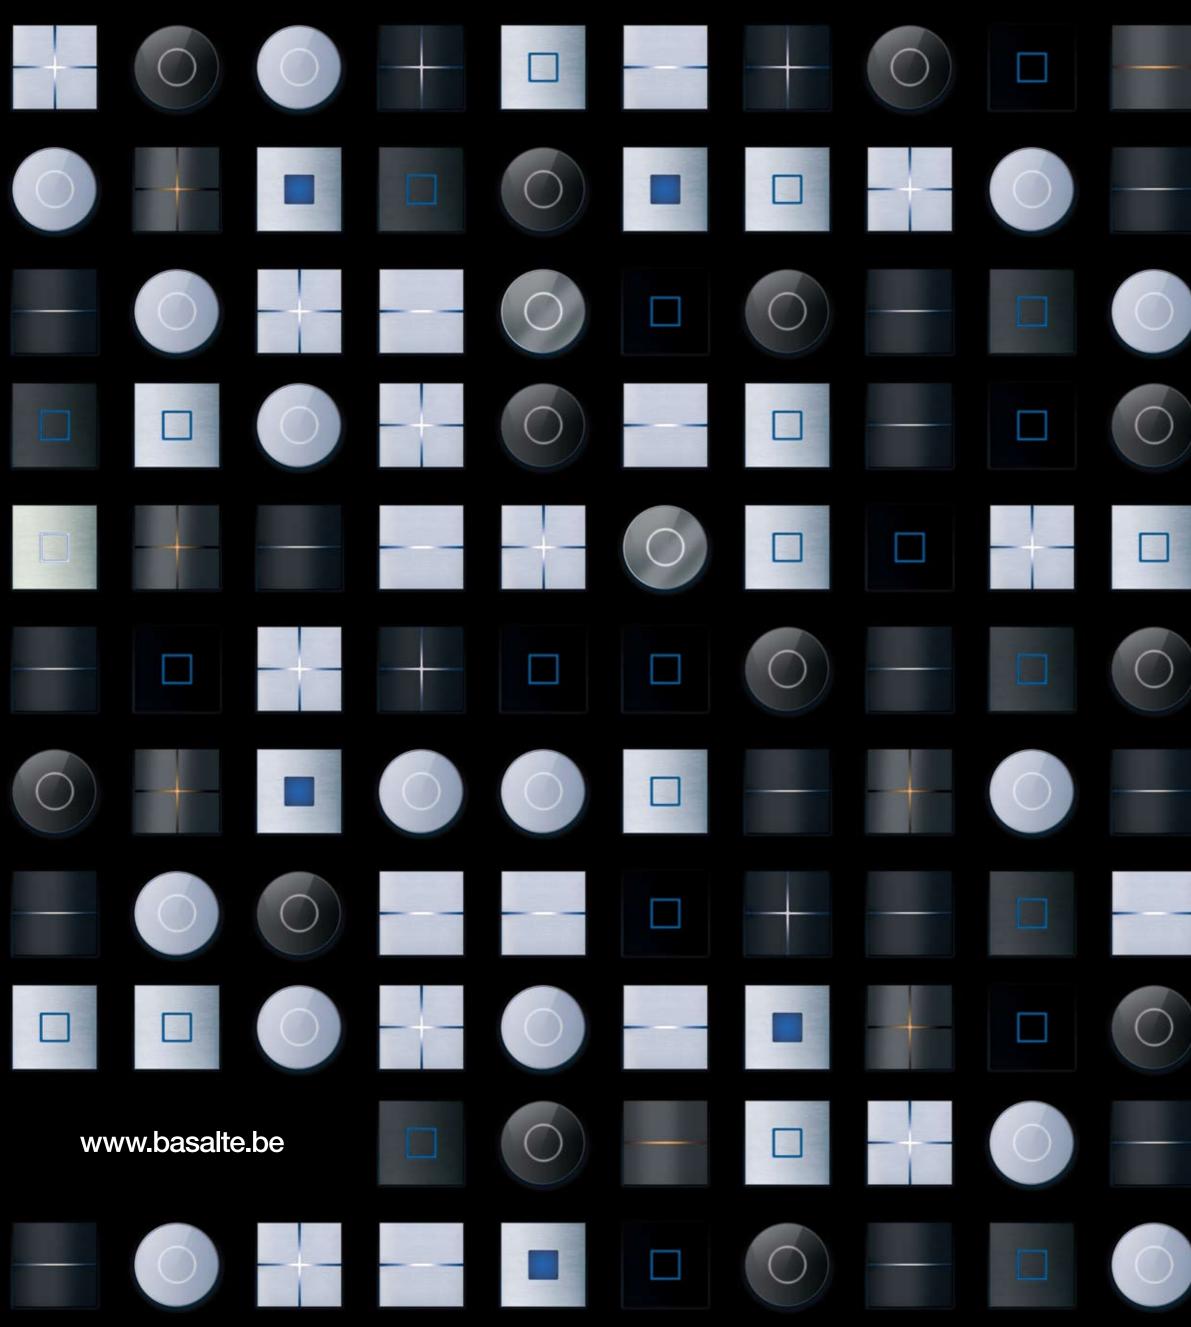

### tacto

100% scale

Touch sensitive
Low voltage open collector output
Illuminated led in the dark

basalte

#### mona

100% scale

Touch sensitive

- Low voltage open collector output
- Customisable cover
- Illuminated in the dark