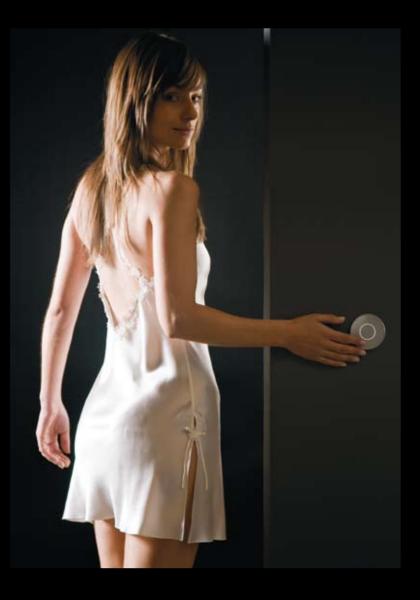

#### mona

100% scale

Touch sensitive

- Low voltage open collector output
- Customisable cover
- Illuminated in the dark