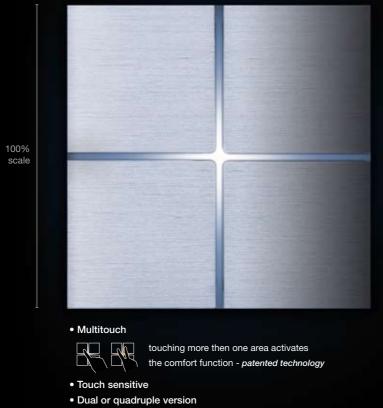

### tacto

100% scale

Touch sensitive
Low voltage open collector output
Illuminated led in the dark

basalte

#### mona

100% scale

Touch sensitive

- Low voltage open collector output
- Customisable cover
- Illuminated in the dark