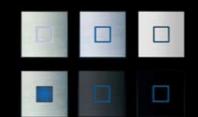

### sentido

- Crestron or KNX/EIB compatible
- Illuminated led in the dark

### tacto

100% scale

Touch sensitive
Low voltage open collector output
Illuminated led in the dark

basalte