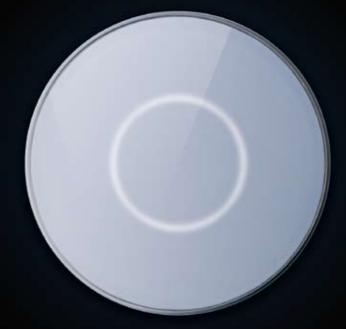

#### mona

100% scale

Touch sensitive

- Low voltage open collector output
- Customisable cover
- Illuminated in the dark