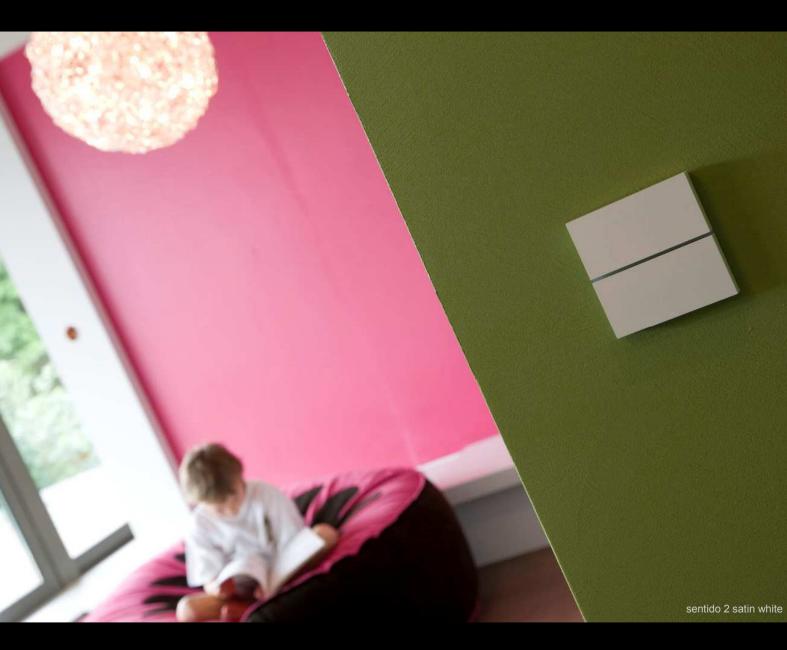

### sentido

The Sentido switch series stands for simplicity, comfort and guality.

Its design is pure and timeless thanks to touch technology and high-guality materials.

The entire surface area is high-quality, touch-sensitive brushed aluminium, allowing lighting, scenes or curtains to be operated at the slightest touch.

The Sentido light switch is available in two types: one with two functions and one with four functions.

Sentido uses patented multi-touch technology to detect a multiple keypress. By touching more then one area simultaneously, an extra comfort function is activated. This function can be used to switch all the lights in the room on or off in a single movement.