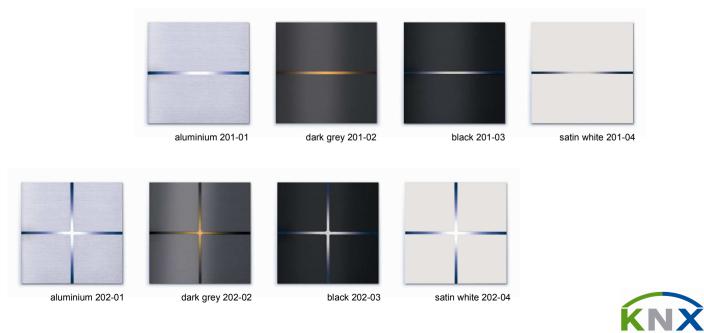

### sentido

The Sentido switch series stands for simplicity, comfort and guality.

Its design is pure and timeless thanks to touch technology and high-guality materials.

The entire surface area is high-quality, touch-sensitive brushed aluminium, allowing lighting, scenes or curtains to be operated at the slightest touch.

The Sentido light switch is available in two types: one with two functions and one with four functions.

Sentido uses patented multi-touch technology to detect a multiple keypress. By touching more then one area simultaneously, an extra comfort function is activated. This function can be used to switch all the lights in the room on or off in a single movement.

Sentido senses not only your touch, it has a built-in temperature sensor. This way room temperature information is available on the home automation system.

> Besides sensing, Sentido has an integrated colour led. At dark it can be programmed to light up blue so you can easily find it . It can also light up in any other colour to display feedback information .