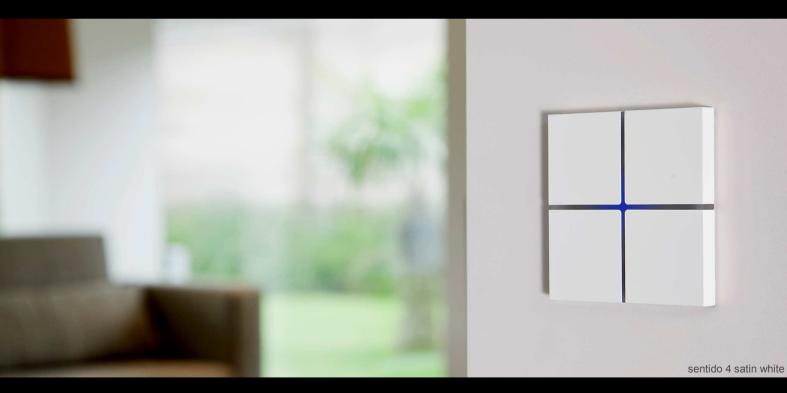

### sentido

The Sentido switch series stands for simplicity, comfort and guality.

Its design is pure and timeless thanks to touch technology and high-guality materials.

The entire surface area is high-quality, touch-sensitive brushed aluminium, allowing lighting, scenes or curtains to be operated at the slightest touch.

The Sentido light switch is available in two types: one with two functions and one with four functions.

Sentido uses patented multi-touch technology to detect a multiple keypress. By touching more then one area simultaneously, an extra comfort function is activated. This function can be used to switch all the lights in the room on or off in a single movement.

Sentido senses not only your touch, it has a built-in temperature sensor. This way room temperature information is available on the home automation system.

> Besides sensing, Sentido has an integrated colour led. At dark it can be programmed to light up blue so you can easily find it . It can also light up in any other colour to display feedback information .